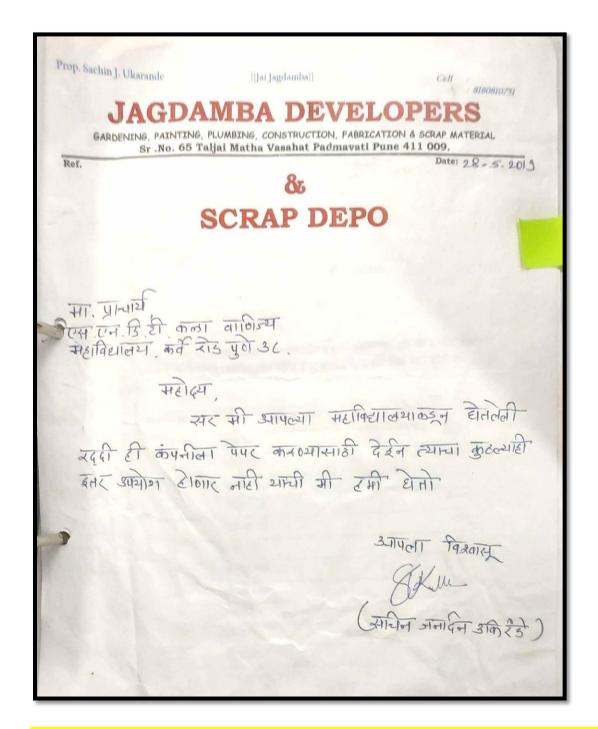

#### **Undertaking Letter 2018 – 2019 - (2)**

Undertaking from **Jagadamba Developers & Scrap Depo** stated that Paper Scrap purchased from SNDT Arts and Commerce College for Women, Pune -38, will be used only for making **Paper Pulp** and recycling Purposes.